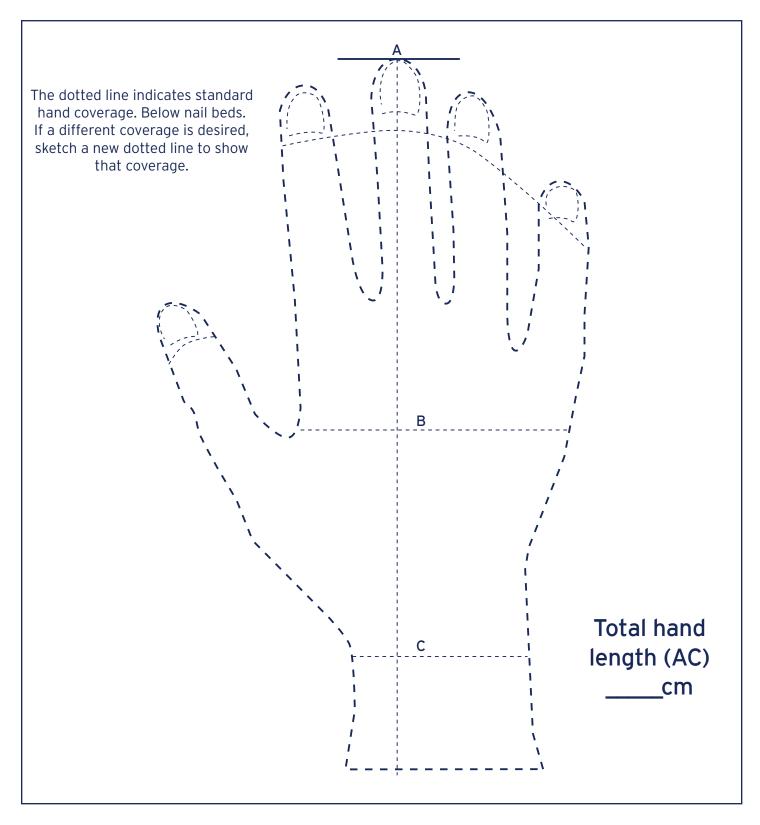

# CUSTOM HAND TRACING RIGHT HAND

Place hand flat, directly over this guide, palm down, with wrist flexion crease over the C landmark. Use a black pen to trace around the hand and each finger.