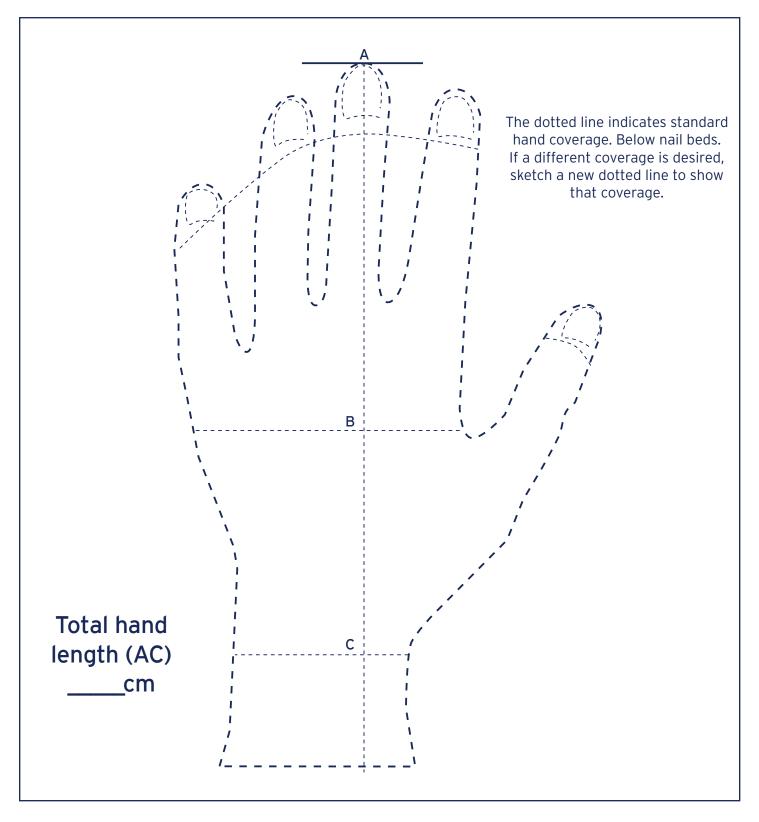

## CUSTOM HAND TRACING LEFT HAND

Place hand flat, directly over this guide, palm down, with wrist flexion crease over the C landmark. Use a black pen to trace around the hand and each finger.

Patient Name or Reference #:\_