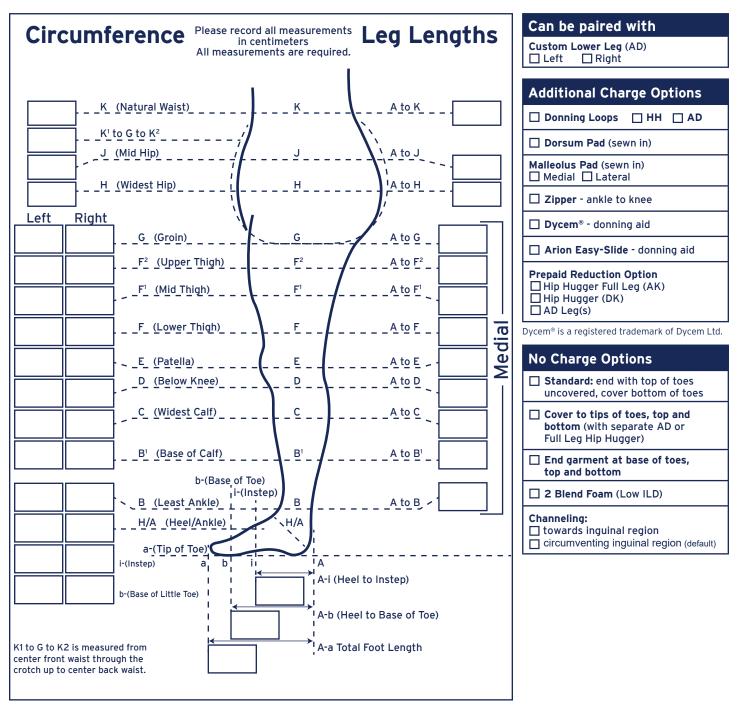

## **Hip Huggers Custom**

Patient Name:

| H۵ | inh | +*• |  |  |
|----|-----|-----|--|--|

Weight\*: Birthdate:

\*Height and weight are required.

• Pictures are needed if the patient has lobules, is over-sized or has some other issue. Please send pictures (no patient faces) to info.jovipak@essity.com. • If ordering additional leg garments, please include foot tracings.