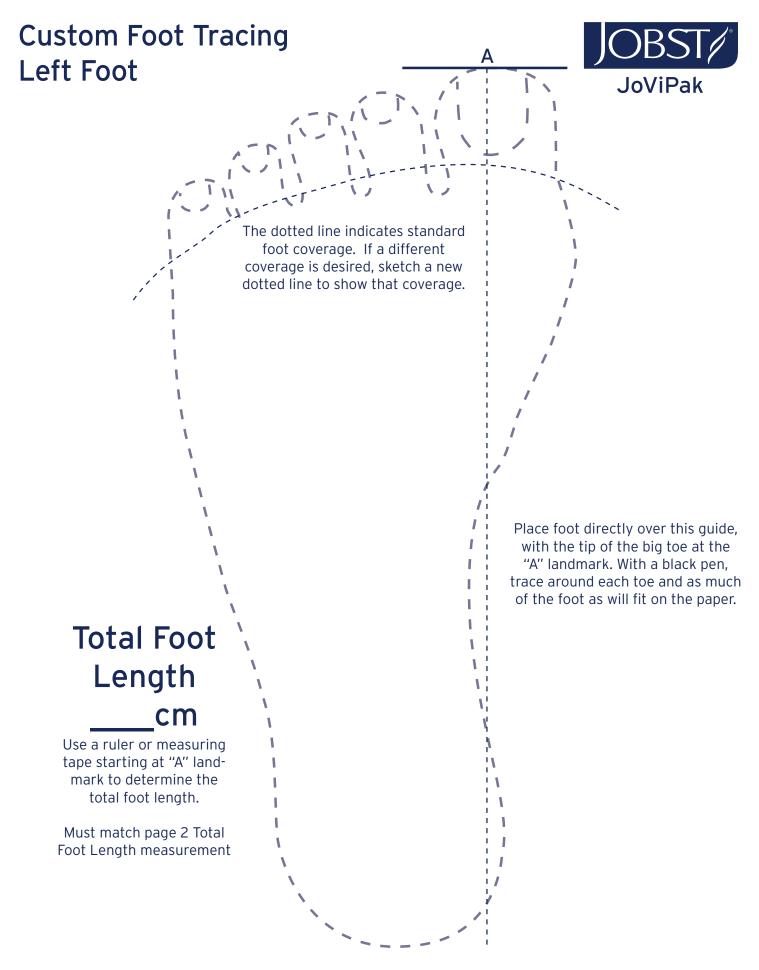

## **Hip Huggers Custom**

Patient Name:

| H۵ | inh | +*• |  |  |
|----|-----|-----|--|--|

Weight\*: Birthdate:

\*Height and weight are required.

• Pictures are needed if the patient has lobules, is over-sized or has some other issue. Please send pictures (no patient faces) to info.jovipak@essity.com. • If ordering additional leg garments, please include foot tracings.