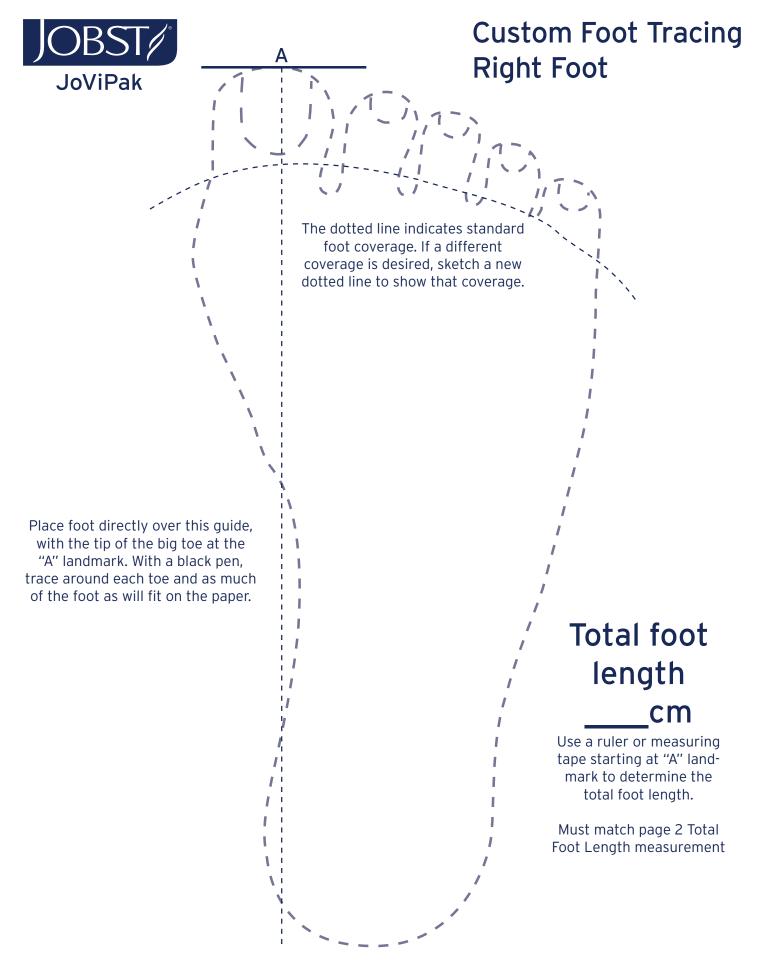

## **Hip Huggers Custom**

Patient Name:

| H۵ | inh | +*• |  |  |
|----|-----|-----|--|--|

Weight\*: Birthdate:

\*Height and weight are required.

• Pictures are needed if the patient has lobules, is over-sized or has some other issue. Please send pictures (no patient faces) to info.jovipak@essity.com. • If ordering additional leg garments, please include foot tracings.