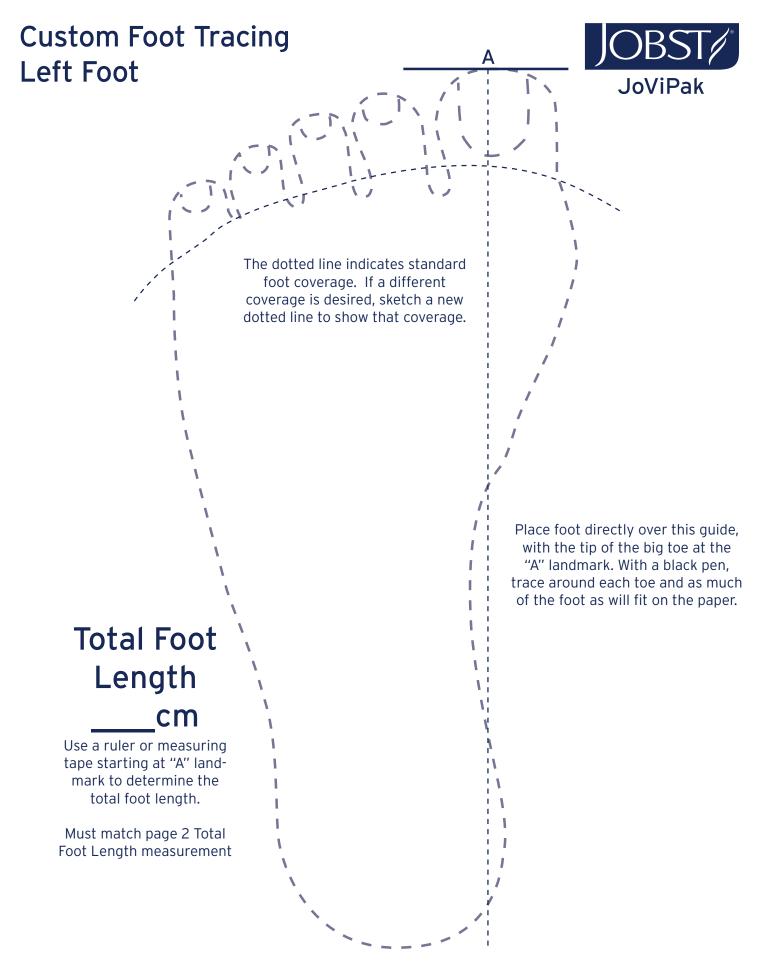

## Legs Custom

Patient Name:\_

Previous Patient? Yes Gender: F

1

| Height*: Weight*:<br>*Height and weight are required.                          | Birthdate:                                                                                                  |                                                                      |               |                                        |                                      |                     |  |
|--------------------------------------------------------------------------------|-------------------------------------------------------------------------------------------------------------|----------------------------------------------------------------------|---------------|----------------------------------------|--------------------------------------|---------------------|--|
| Please record all measurements in centimeter<br>All measurements are required. | G1 Lateral Rise Options:                                                                                    |                                                                      |               |                                        | Styles                               |                     |  |
| Circumference                                                                  |                                                                                                             | eg Lengths<br>Measure lengths<br>edially, straight,<br>not contoured |               | Standard Leg Garment (AD to AG1)       |                                      |                     |  |
| Left Right                                                                     |                                                                                                             |                                                                      | nt, 🚺         | AD - Quilted with zipper               |                                      |                     |  |
| G (Groin)<br>F <sup>2</sup> (Upper Thigh                                       | G A to G<br>F <sup>2</sup> A to F <sup>2</sup>                                                              |                                                                      |               | (Organic Col                           | AD AG<br>ton with<br>ernet JoViJacke |                     |  |
| F <sup>1</sup> (Mid Thigh)                                                     | F1 A to F                                                                                                   |                                                                      | $\downarrow$  | Additiona                              | al Charge (                          | Options             |  |
|                                                                                |                                                                                                             |                                                                      | ]   [         | Dorsum Pa                              | <b>d</b> (sewn in)                   |                     |  |
| F (Lower Thigh                                                                 | )AFA to F                                                                                                   |                                                                      |               | Malleolus Pad (                        | sewn in) 🔲 Mec                       | lial 🔲 Lateral      |  |
| E (Patella)                                                                    | E A to E                                                                                                    |                                                                      | i   [         | Zipper - an                            | kle to knee                          |                     |  |
| D (Below Knee)                                                                 | D A to D                                                                                                    | ~ \ <b></b>                                                          | -   [         | Zipper - kn                            | ee to groin                          |                     |  |
| C (Widest Calf)                                                                | CA to C                                                                                                     |                                                                      | 4   [         | Donning L                              | oops                                 |                     |  |
|                                                                                |                                                                                                             |                                                                      |               | Pull Tabs (I                           | nnaBoots only)                       |                     |  |
| B <sup>1</sup> (Base of Calf                                                   | $\stackrel{)}{-}$ $\stackrel{-}{-}$ $\stackrel{-}{-}$ $\stackrel{-}{-}$ $\stackrel{A \text{ to } B^{1}}{-}$ |                                                                      |               | Dycem <sup>®</sup> - d                 | onning aid                           |                     |  |
|                                                                                |                                                                                                             |                                                                      | -  [          | Arion Easy                             | -Slide - donnir                      | ng aid              |  |
| B (Smallest Ani<br>Y* (Heel / Anki                                             |                                                                                                             | 1                                                                    |               | Prepaid Re                             | eduction                             |                     |  |
| a (Tip of Toe)                                                                 |                                                                                                             |                                                                      |               | No Ch                                  | arge Opti                            | ions                |  |
| i (Instep) a                                                                   |                                                                                                             |                                                                      | [[            | Standard:                              | end with top<br>, cover bottor       | of toes<br>m of toe |  |
| b                                                                              | A-i (Heel to Instep)                                                                                        |                                                                      | ]             |                                        | ps of toes,<br>ttom                  |                     |  |
| (Base of Little Toe)                                                           | A-b (Heel to Base of                                                                                        | Toe)                                                                 | ]             |                                        | ent at base of<br>ttom               | toes,               |  |
| *If Y is 10 cm more than B,                                                    | A-a (Total Foot Leng                                                                                        | A-a (Total Foot Length)                                              |               | 2 Blend Foam (Low ILD)                 |                                      |                     |  |
| zipper is required.                                                            |                                                                                                             |                                                                      |               | Channeling:<br>towards inguinal region |                                      |                     |  |
|                                                                                |                                                                                                             |                                                                      |               | =                                      | ing inguinal region                  |                     |  |
| Pictures are needed if the patient has lobules, is over-sized or h             | as some other issue. Please send pictures (no patient face                                                  | es) to info.jovipak@                                                 | essity.com. D | ycem® is a regist                      | ered trademark                       | of Dycem Ltd.       |  |
|                                                                                | on Easy-Slide 👓 🕻                                                                                           | Size                                                                 | Shoe Size     | BNR                                    | UOM / Box                            | Order Qty.          |  |
|                                                                                | e user-friendly donning aid for open<br>compression stockings and tights                                    | X-Small                                                              | ≤2            | 7965803                                | 1                                    |                     |  |
|                                                                                | e lightweight, smooth material<br>vides ease of donning/application                                         | Small                                                                | 2.5-5.5       | 7965804                                | 1                                    |                     |  |
| pro                                                                            | vides case of dominig/application                                                                           | Medium                                                               | 6-8           | 7965802                                | 1                                    |                     |  |