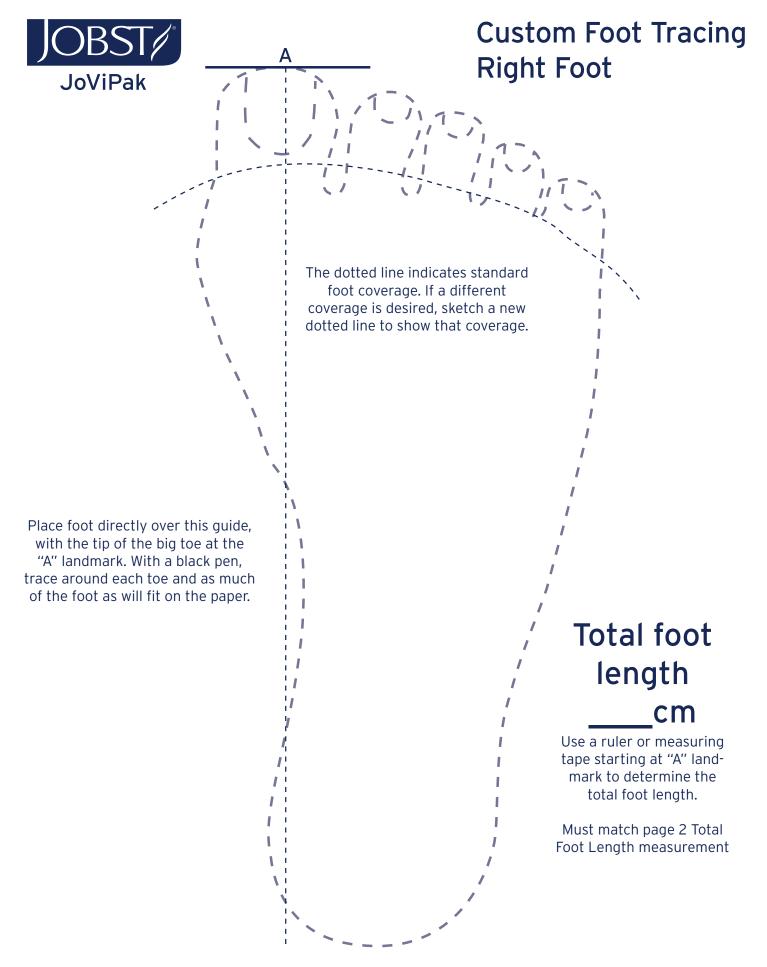

## Legs Custom

Patient Name:\_

Previous Patient? Yes Gender: F

1

| Height*: Weight*:<br>*Height and weight are required.                          | Birthdate:                                                                                                  |                                                                      |               |                                        |                                      |                     |  |
|--------------------------------------------------------------------------------|-------------------------------------------------------------------------------------------------------------|----------------------------------------------------------------------|---------------|----------------------------------------|--------------------------------------|---------------------|--|
| Please record all measurements in centimeter<br>All measurements are required. | G1 Lateral Rise Options:                                                                                    |                                                                      |               |                                        | Styles                               |                     |  |
| Circumference                                                                  |                                                                                                             | eg Lengths<br>Measure lengths<br>edially, straight,<br>not contoured |               | Standard Leg Garment (AD to AG1)       |                                      |                     |  |
| Left Right                                                                     |                                                                                                             |                                                                      | nt, 🚺         | AD - Quilted with zipper               |                                      |                     |  |
| G (Groin)<br>F <sup>2</sup> (Upper Thigh                                       | G A to G<br>F <sup>2</sup> A to F <sup>2</sup>                                                              |                                                                      |               | (Organic Col                           | AD AG<br>ton with<br>ernet JoViJacke |                     |  |
| F <sup>1</sup> (Mid Thigh)                                                     | F1 A to F                                                                                                   |                                                                      | $\downarrow$  | Additiona                              | al Charge (                          | Options             |  |
|                                                                                |                                                                                                             |                                                                      | ]   [         | Dorsum Pa                              | <b>d</b> (sewn in)                   |                     |  |
| F (Lower Thigh                                                                 | )AFA to F                                                                                                   |                                                                      |               | Malleolus Pad (                        | sewn in) 🔲 Mec                       | lial 🔲 Lateral      |  |
| E (Patella)                                                                    | E A to E                                                                                                    |                                                                      | i   [         | Zipper - an                            | kle to knee                          |                     |  |
| D (Below Knee)                                                                 | D A to D                                                                                                    | ~ \ <b></b>                                                          | -   [         | Zipper - kn                            | ee to groin                          |                     |  |
| C (Widest Calf)                                                                | CA to C                                                                                                     |                                                                      | 4   [         | Donning L                              | oops                                 |                     |  |
|                                                                                |                                                                                                             |                                                                      |               | Pull Tabs (I                           | nnaBoots only)                       |                     |  |
| B <sup>1</sup> (Base of Calf                                                   | $\stackrel{)}{-}$ $\stackrel{-}{-}$ $\stackrel{-}{-}$ $\stackrel{-}{-}$ $\stackrel{A \text{ to } B^{1}}{-}$ |                                                                      |               | Dycem <sup>®</sup> - d                 | onning aid                           |                     |  |
|                                                                                |                                                                                                             |                                                                      | -  [          | Arion Easy                             | -Slide - donnir                      | ng aid              |  |
| B (Smallest Ani<br>Y* (Heel / Anki                                             |                                                                                                             | 1                                                                    |               | Prepaid Re                             | eduction                             |                     |  |
| a (Tip of Toe)                                                                 |                                                                                                             |                                                                      |               | No Ch                                  | arge Opti                            | ions                |  |
| i (Instep) a                                                                   |                                                                                                             |                                                                      | [[            | Standard:                              | end with top<br>, cover bottor       | of toes<br>m of toe |  |
| b                                                                              | A-i (Heel to Instep)                                                                                        |                                                                      | ]             |                                        | ps of toes,<br>ttom                  |                     |  |
| (Base of Little Toe)                                                           | A-b (Heel to Base of                                                                                        | Toe)                                                                 | ]             |                                        | ent at base of<br>ttom               | toes,               |  |
| *If Y is 10 cm more than B,                                                    | A-a (Total Foot Leng                                                                                        | A-a (Total Foot Length)                                              |               | 2 Blend Foam (Low ILD)                 |                                      |                     |  |
| zipper is required.                                                            |                                                                                                             |                                                                      |               | Channeling:<br>towards inguinal region |                                      |                     |  |
|                                                                                |                                                                                                             |                                                                      |               | =                                      | ing inguinal region                  |                     |  |
| Pictures are needed if the patient has lobules, is over-sized or h             | as some other issue. Please send pictures (no patient face                                                  | es) to info.jovipak@                                                 | essity.com. D | ycem® is a regist                      | ered trademark                       | of Dycem Ltd.       |  |
|                                                                                | on Easy-Slide 👓 🕻                                                                                           | Size                                                                 | Shoe Size     | BNR                                    | UOM / Box                            | Order Qty.          |  |
|                                                                                | e user-friendly donning aid for open<br>compression stockings and tights                                    | X-Small                                                              | ≤2            | 7965803                                | 1                                    |                     |  |
|                                                                                | e lightweight, smooth material<br>vides ease of donning/application                                         | Small                                                                | 2.5-5.5       | 7965804                                | 1                                    |                     |  |
| pro                                                                            | vides case of dominig/application                                                                           | Medium                                                               | 6-8           | 7965802                                | 1                                    |                     |  |