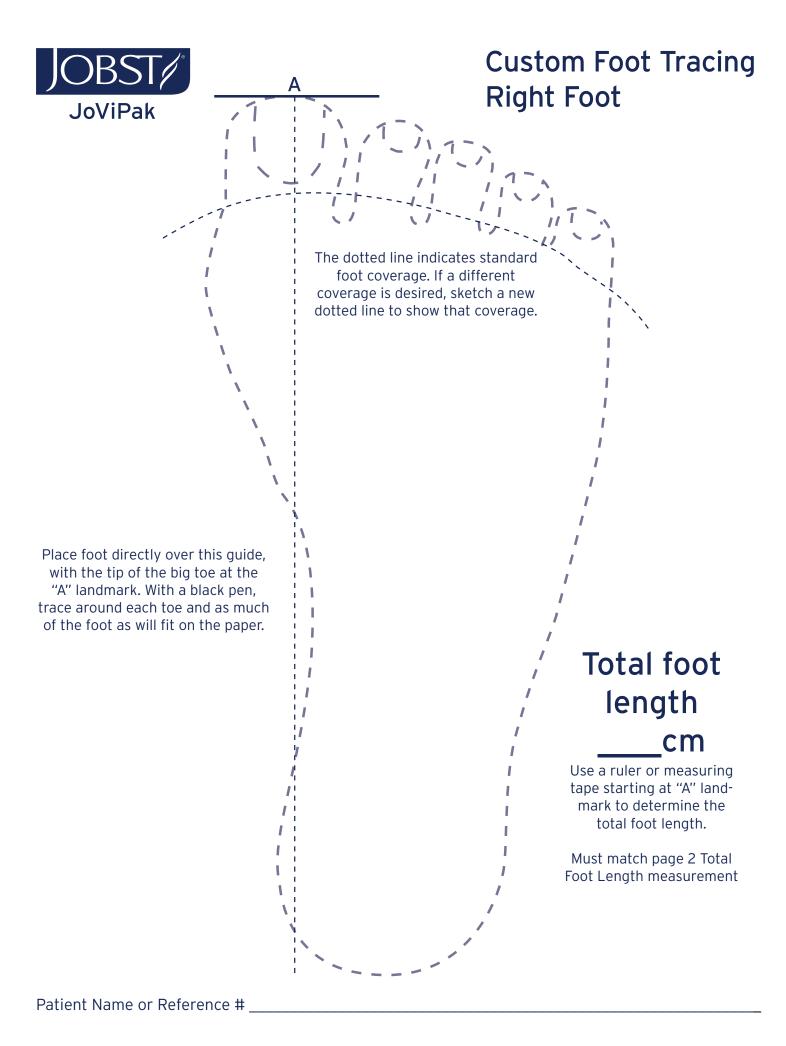

Fitter/Therapist Name: \_\_\_\_\_

\_\_\_\_\_ Phone: \_\_\_\_\_\_ Email: \_\_

• If ordering additional leg garments, please include foot tracings.

## **Hip Huggers Custom**

| Patient Name:                                     |                                                                     |                                                         |                                                 | Previous Patient? 📙 Yes 💢 Gender                                                  | :∐F ∐ N         |
|---------------------------------------------------|---------------------------------------------------------------------|---------------------------------------------------------|-------------------------------------------------|-----------------------------------------------------------------------------------|-----------------|
| Height*:*Height and weight are requ               | Weight*:uired.                                                      | Birthdate: _                                            |                                                 |                                                                                   |                 |
| Circumf                                           | ierence Please recor<br>in c<br>All measure                         | d all measurements<br>entimeters<br>ments are required. | Leg Lengths                                     | Can be paired with  Custom Classic Lower Leg (                                    | AD)             |
| <br>                                              | (Natural Waist)                                                     | ĸ                                                       | A to K                                          | Additional Charge Op                                                              | tions           |
|                                                   |                                                                     |                                                         | <u> </u>                                        | ☐ Donning Loops ☐ HH                                                              | □ AD            |
| <u>                                   </u>        | to G to K <sup>2</sup>                                              | J                                                       | -\\\\\\\\\\\\\\\\\\\\\\\\\\\\\\\\\\\\\          | ☐ <b>Dorsum Pad</b> (sewn in)                                                     |                 |
|                                                   | (Widest Hip)                                                        |                                                         | 'A to H                                         | Malleolus Pad (sewn in) ☐ Medial ☐ Lateral                                        |                 |
|                                                   | 11                                                                  |                                                         | <b>]</b> ;                                      | ☐ <b>Zipper</b> - ankle to knee                                                   |                 |
| Left Right                                        | G (Groin)                                                           | , G _                                                   | A to G                                          | ☐ <b>Dycem</b> ® - donning aid                                                    |                 |
|                                                   | F <sup>2</sup> (Upper Thigh)                                        |                                                         | A to F <sup>2</sup>                             | ☐ Arion Easy-Slide - donnin                                                       | ıg aid          |
|                                                   | F¹_ (Mid_Thigh)                                                     | /                                                       | <u>A to</u> F <sup>1</sup>                      | Prepaid Reduction Option ☐ Hip Hugger Full Leg (AK) ☐ Hip Hugger (DK) ☐ AD Leg(s) |                 |
|                                                   | F_ (Lower Thigh)                                                    | .\                                                      | A to F                                          | _                                                                                 | f Dycem Ltd.    |
|                                                   | _<br>E_ (Patella)                                                   | .( <u>E</u>                                             | A_to E                                          | Dycem® is a registered trademark of No Charge Options                             |                 |
|                                                   | D_(Below Knee)                                                      |                                                         | A to D                                          | Standard: end with top of uncovered, cover bottom                                 |                 |
|                                                   | C_(Widest Calf)                                                     | \ /                                                     | A to C _ ,                                      | Cover to tips of toes, top<br>bottom (with separate AD<br>Full Leg Hip Hugger)    |                 |
|                                                   | B1 (Base of Calf) b-(Base of To                                     | 77                                                      | <u>A to B</u> ¹                                 | ☐ End garment at base of t top and bottom                                         | oes,            |
|                                                   | i-(Ins                                                              | sten)                                                   | A to B                                          | ☐ 2 Blend Foam (Low ILD)                                                          |                 |
|                                                   | H/A (Heel/Ankle)                                                    | H/A                                                     |                                                 | Channeling: ☐ towards inguinal region (d ☐ circumventing inguinal rec             | efault)<br>gion |
| K1 to G to K2 is measu                            | a-(Tip of Toe) i-(Instep) a b i b-(Base of Little Toe)  little Toe) | A-i (He                                                 | el to Instep) el to Base of Toe) al Foot Length |                                                                                   | -               |
| center front waist thro<br>crotch up to center ba | ough the<br>ck waist.                                               |                                                         |                                                 | patient faces) to info.jovipak@essity.com.                                        |                 |