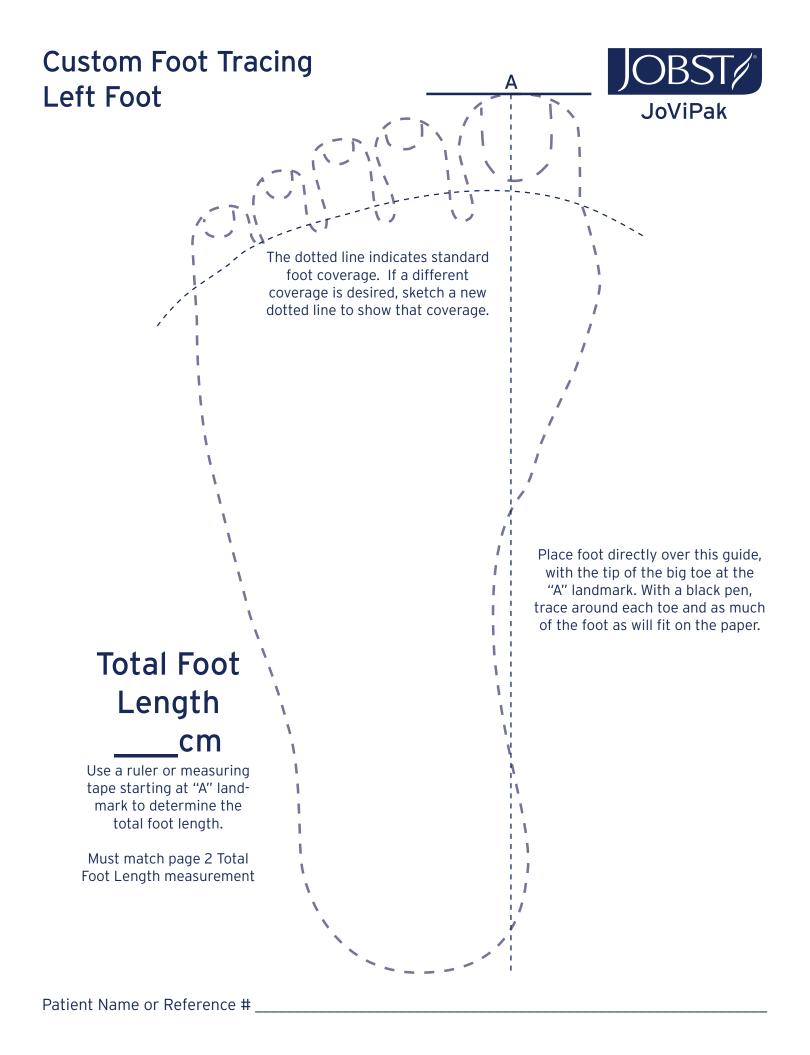

Fitter/Therapist Name: \_\_\_\_\_

\_\_\_\_\_ Phone: \_\_\_\_\_\_ Email: \_\_

• If ordering additional leg garments, please include foot tracings.

## **Hip Huggers Custom**

| Patient Name:                                     |                                                                     |                                                         |                                                 | Previous Patient? 📙 Yes 💢 Gender                                                  | :∐F ∐ N         |
|---------------------------------------------------|---------------------------------------------------------------------|---------------------------------------------------------|-------------------------------------------------|-----------------------------------------------------------------------------------|-----------------|
| Height*:*Height and weight are requ               | Weight*:uired.                                                      | Birthdate: _                                            |                                                 |                                                                                   |                 |
| Circumf                                           | ierence Please recor<br>in c<br>All measure                         | d all measurements<br>entimeters<br>ments are required. | Leg Lengths                                     | Can be paired with  Custom Classic Lower Leg (                                    | AD)             |
| <br>                                              | (Natural Waist)                                                     | ĸ                                                       | A to K                                          | Additional Charge Op                                                              | tions           |
|                                                   |                                                                     |                                                         | <u> </u>                                        | ☐ Donning Loops ☐ HH                                                              | □ AD            |
| <u>                                   </u>        | to G to K <sup>2</sup>                                              | J                                                       | -\\\\\\\\\\\\\\\\\\\\\\\\\\\\\\\\\\\\\          | ☐ <b>Dorsum Pad</b> (sewn in)                                                     |                 |
|                                                   | (Widest Hip)                                                        |                                                         | 'A to H                                         | Malleolus Pad (sewn in) ☐ Medial ☐ Lateral                                        |                 |
|                                                   | 11                                                                  |                                                         | <b>]</b> ;                                      | ☐ <b>Zipper</b> - ankle to knee                                                   |                 |
| Left Right                                        | G (Groin)                                                           | , G _                                                   | A to G                                          | ☐ <b>Dycem</b> ® - donning aid                                                    |                 |
|                                                   | F <sup>2</sup> (Upper Thigh)                                        |                                                         | A to F <sup>2</sup>                             | ☐ Arion Easy-Slide - donnin                                                       | ıg aid          |
|                                                   | F¹_ (Mid_Thigh)                                                     | /                                                       | <u>A to</u> F <sup>1</sup>                      | Prepaid Reduction Option ☐ Hip Hugger Full Leg (AK) ☐ Hip Hugger (DK) ☐ AD Leg(s) |                 |
|                                                   | F_ (Lower Thigh)                                                    | .\                                                      | A to F                                          | _                                                                                 | f Dycem Ltd.    |
|                                                   | _<br>E_ (Patella)                                                   | .( <u>E</u>                                             | A_to E                                          | Dycem® is a registered trademark of No Charge Options                             |                 |
|                                                   | D_(Below Knee)                                                      |                                                         | A to D                                          | Standard: end with top of uncovered, cover bottom                                 |                 |
|                                                   | C_(Widest Calf)                                                     | \ /                                                     | A to C _ ,                                      | Cover to tips of toes, top<br>bottom (with separate AD<br>Full Leg Hip Hugger)    |                 |
|                                                   | B1 (Base of Calf) b-(Base of To                                     | 77                                                      | <u>A to B</u> ¹                                 | ☐ End garment at base of t top and bottom                                         | oes,            |
|                                                   | i-(Ins                                                              | sten)                                                   | A to B                                          | ☐ 2 Blend Foam (Low ILD)                                                          |                 |
|                                                   | H/A (Heel/Ankle)                                                    | H/A                                                     |                                                 | Channeling: ☐ towards inguinal region (d ☐ circumventing inguinal rec             | efault)<br>gion |
| K1 to G to K2 is measu                            | a-(Tip of Toe) i-(Instep) a b i b-(Base of Little Toe)  little Toe) | A-i (He                                                 | el to Instep) el to Base of Toe) al Foot Length |                                                                                   | -               |
| center front waist thro<br>crotch up to center ba | ough the<br>ck waist.                                               |                                                         |                                                 | patient faces) to info.jovipak@essity.com.                                        |                 |