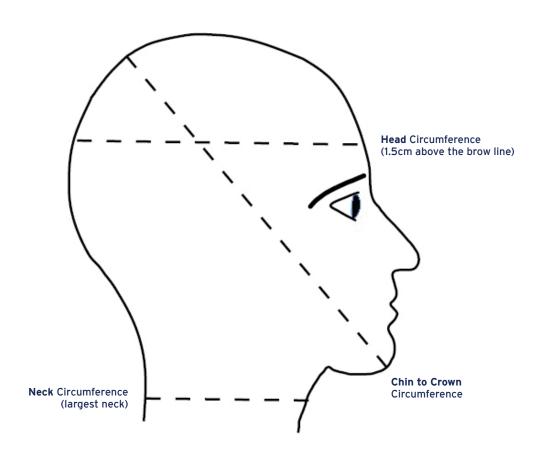

## Head & Neck Ready-to-Wear

All measurements are in centimeters (cm).

| Head & Neck Size Chart                               |                    |                   |                                |  |
|------------------------------------------------------|--------------------|-------------------|--------------------------------|--|
| Size                                                 | Head Circumference | Neck Circumfrence | Chin to Crown<br>Circumference |  |
| Small                                                | 53.3 - 55.9        | 28 - 33           | 60 - 63.5                      |  |
| Medium                                               | 55.9 - 58.4        | 33 - 38.1         | 63.5 - 67.5                    |  |
| Large                                                | 58.4 - 61          | 38.1 - 43.2       | 67.5 - 71                      |  |
| XLarge                                               | 61 - 63.5          | 43.2 - 48.3       | 71 - 75                        |  |
| <b>2XLarge</b><br>(available in Chin<br>straps only) | 63.5 - 66          | 48.3 - 52.1       | 75 - 78.5                      |  |