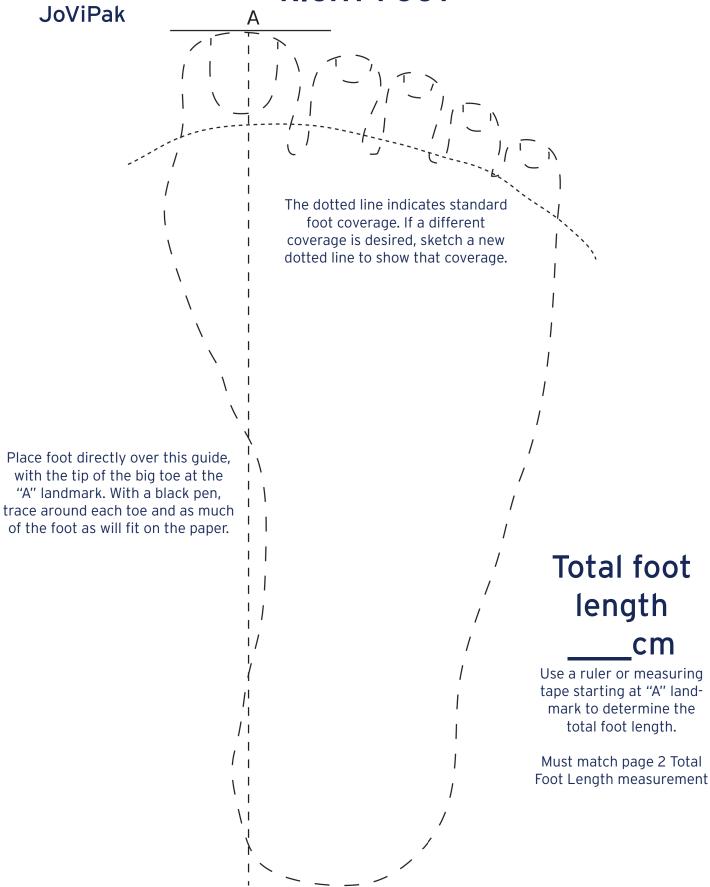

## CUSTOM FOOT TRACING LEFT FOOT

## Boxers with Pannus Custom

| Height*:                                                                                                                                                                                                                                                                                | Additional Charge Options  Custom Leg AF1 |
|-----------------------------------------------------------------------------------------------------------------------------------------------------------------------------------------------------------------------------------------------------------------------------------------|-------------------------------------------|
| All measurements are required.  L (Lowest Rib)  L (A to L                                                                                                                                                                                                                               | Custom Leg AF1                            |
| C (Widest Calf)  B' (Base of Calf)  B' (Base of Toe)  B (Least Ankle)  H/A (Heel/Ankle)  H/A (Heel/Ankle)  B (A to B)  PL Pannus Length, L to G (around and under fold)  A-i (Heel to Instep)  PW-Pannus Width, contour lateral to lateral across widest point  A-a (Total Foot Length) | Boxer                                     |