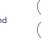

## CUSTOM FOOT TRACING RIGHT FOOT

## Boxers with Pannus Custom

| Height*:                                                                                                                                                                                                                                                                                | Additional Charge Options  Custom Leg AF1 |
|-----------------------------------------------------------------------------------------------------------------------------------------------------------------------------------------------------------------------------------------------------------------------------------------|-------------------------------------------|
| All measurements are required.  L (Lowest Rib)  L (A to L                                                                                                                                                                                                                               | Custom Leg AF1                            |
| C (Widest Calf)  B' (Base of Calf)  B' (Base of Toe)  B (Least Ankle)  H/A (Heel/Ankle)  H/A (Heel/Ankle)  B (A to B)  PL Pannus Length, L to G (around and under fold)  A-i (Heel to Instep)  PW-Pannus Width, contour lateral to lateral across widest point  A-a (Total Foot Length) | Boxer                                     |