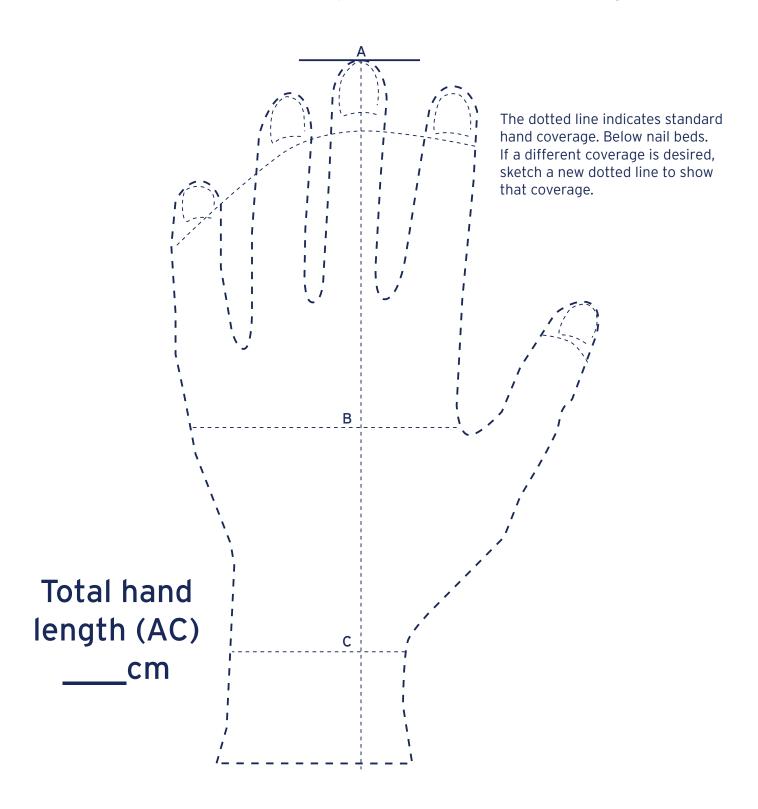

## Custom Hand Tracing Left Hand

Place hand flat, directly over this guide, palm down, with wrist flexion crease over the C landmark. Use a black pen to trace around the hand and each finger.