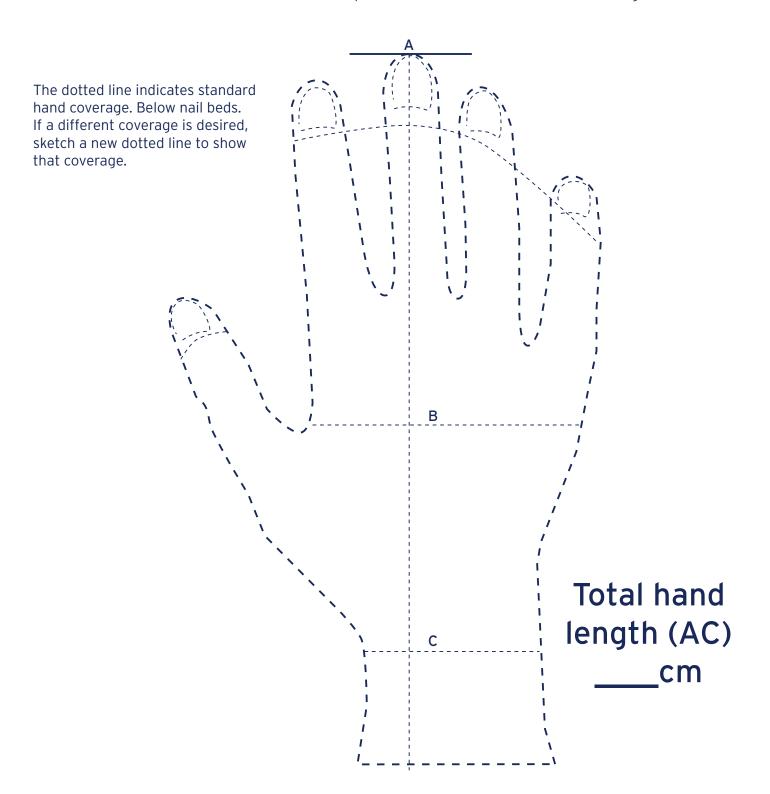

## Custom Hand Tracing Right Hand

Place hand flat, directly over this guide, palm down, with wrist flexion crease over the C landmark. Use a black pen to trace around the hand and each finger.

Patient Name or Reference #