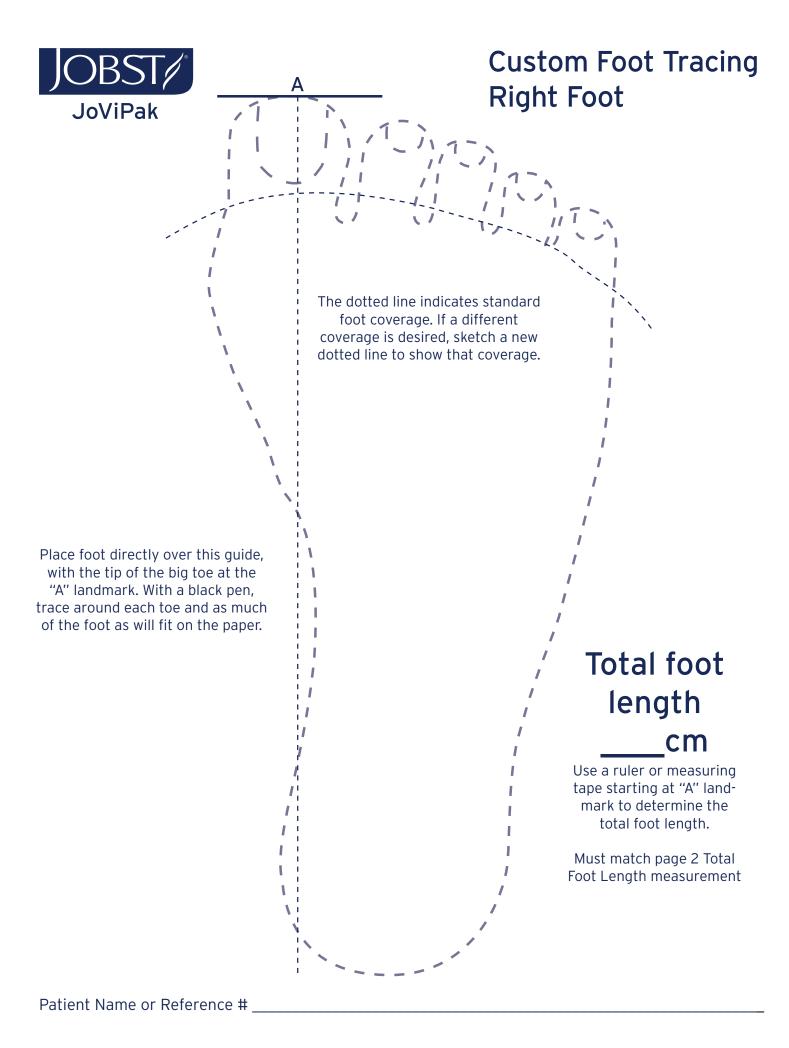

## **Legs Custom**

| Patient Name:                                  |                                    |                                                              | Previous Patient? Yes Gender: F                                     |
|------------------------------------------------|------------------------------------|--------------------------------------------------------------|---------------------------------------------------------------------|
|                                                | Weight*:                           | Birthdate:                                                   | _                                                                   |
| Height and weight are required.                |                                    |                                                              |                                                                     |
| Please record all measure<br>All measurements  |                                    | G1 Lateral Rise Options:                                     | Styles                                                              |
| Circumference                                  |                                    | 7.6 12.7 cm Leg          | Standard Leg Garment (AD to AG1)                                    |
| Left Right                                     |                                    | medially                                                     | , straight, ntoured AD - Quilted with zipper                        |
|                                                | G (Groin)                          | G A to G                                                     | InnaBoot AD AG                                                      |
|                                                | F <sup>2</sup> (Upper Thigh)       | -                                                            | (Organic Cotton with SUPER Powernet JoViJacket)                     |
|                                                | F¹ (Mid Thigh)                     | F' A to F'                                                   | Additional Charge Options                                           |
|                                                |                                    |                                                              | Dorsum Pad (sewn in)                                                |
|                                                | F (Lower Thigh)                    |                                                              | Malleolus Pad (sewn in) Medial Latera                               |
|                                                | E (Patella)                        | A to E                                                       | Zipper - ankle to knee                                              |
|                                                | D (Below Knee)                     | A to D                                                       | Zipper - knee to groin                                              |
|                                                | C (Widest Calf)                    | A to C                                                       | Donning Loops                                                       |
|                                                |                                    |                                                              | Pull Tabs (InnaBoots only)                                          |
|                                                | B¹ (Base of Calf)                  | A to B <sup>1</sup>                                          | Dycem® - donning aid                                                |
|                                                |                                    |                                                              | Prepaid Reduction                                                   |
|                                                | B (Smallest Ankle)                 | A to B                                                       | No Charge Options                                                   |
|                                                | Y* (Heel / Ankle)                  | 1                                                            | Standard: end with top of toes uncovered, cover bottom of toe       |
|                                                | a (Tip of Toe)<br>i (Instep)       |                                                              | Cover to tips of toes.                                              |
|                                                |                                    | A-i (Heel to Instep)                                         | Lop and bottom  End garment at base of toes, top and bottom         |
|                                                | (Base of Little Toe)               | A-b (Heel to Base of Toe)                                    | 2 Blend Foam (Low ILD)                                              |
|                                                | 1                                  |                                                              | Channeling:                                                         |
| *If Y is 10 cm more tha<br>zipper is required. | n B,                               | A-a (Total Foot Length)                                      | towards inguinal region (default)                                   |
|                                                |                                    |                                                              | circumventing inguinal region                                       |
| ctures are needed if the patient has.          | iodules, is over-sized or has some | otner issue. Please send pictures (no patient faces) to info | o.jovipak@essity.com. Dycem® is a registered trademark of Dycem Ltd |
| Comments:                                      |                                    |                                                              |                                                                     |
|                                                |                                    |                                                              |                                                                     |
|                                                |                                    |                                                              |                                                                     |
|                                                |                                    |                                                              |                                                                     |
|                                                |                                    |                                                              |                                                                     |
|                                                |                                    |                                                              |                                                                     |
|                                                |                                    |                                                              |                                                                     |
|                                                |                                    |                                                              |                                                                     |