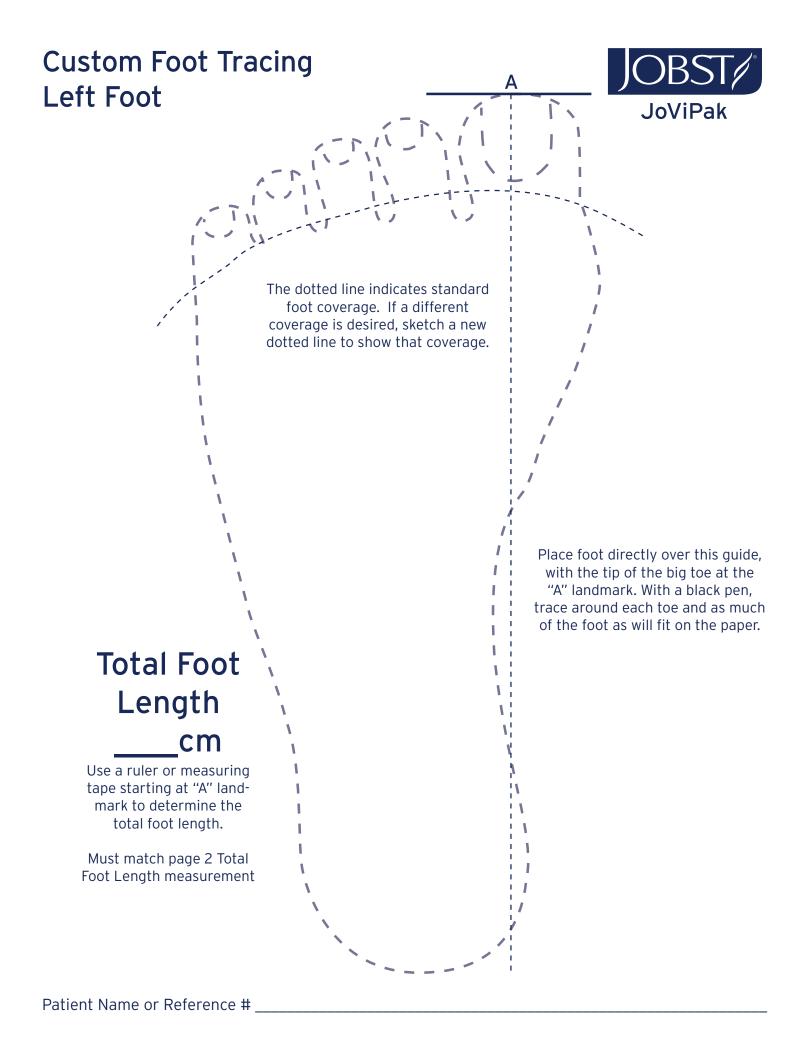

## **Legs Custom**

| Patient Name:                                  |                                    |                                                              | Previous Patient? Yes Gender: F                                     |
|------------------------------------------------|------------------------------------|--------------------------------------------------------------|---------------------------------------------------------------------|
|                                                | Weight*:                           | Birthdate:                                                   | _                                                                   |
| Height and weight are required.                |                                    |                                                              |                                                                     |
| Please record all measure<br>All measurements  |                                    | G1 Lateral Rise Options:                                     | Styles                                                              |
| Circumference                                  |                                    | 7.6 12.7 cm Leg          | Standard Leg Garment (AD to AG1)                                    |
| Left Right                                     |                                    | medially                                                     | , straight, ntoured AD - Quilted with zipper                        |
|                                                | G (Groin)                          | G A to G                                                     | InnaBoot AD AG                                                      |
|                                                | F <sup>2</sup> (Upper Thigh)       | -                                                            | (Organic Cotton with SUPER Powernet JoViJacket)                     |
|                                                | F¹ (Mid Thigh)                     | F' A to F'                                                   | Additional Charge Options                                           |
|                                                |                                    |                                                              | Dorsum Pad (sewn in)                                                |
|                                                | F (Lower Thigh)                    |                                                              | Malleolus Pad (sewn in) Medial Latera                               |
|                                                | E (Patella)                        | A to E                                                       | Zipper - ankle to knee                                              |
|                                                | D (Below Knee)                     | A to D                                                       | Zipper - knee to groin                                              |
|                                                | C (Widest Calf)                    | A to C                                                       | Donning Loops                                                       |
|                                                |                                    |                                                              | Pull Tabs (InnaBoots only)                                          |
|                                                | B¹ (Base of Calf)                  | A to B <sup>1</sup>                                          | Dycem® - donning aid                                                |
|                                                |                                    |                                                              | Prepaid Reduction                                                   |
|                                                | B (Smallest Ankle)                 | A to B                                                       | No Charge Options                                                   |
|                                                | Y* (Heel / Ankle)                  | 1                                                            | Standard: end with top of toes uncovered, cover bottom of toe       |
|                                                | a (Tip of Toe)<br>i (Instep)       |                                                              | Cover to tips of toes.                                              |
|                                                |                                    | A-i (Heel to Instep)                                         | Lop and bottom  End garment at base of toes, top and bottom         |
|                                                | (Base of Little Toe)               | A-b (Heel to Base of Toe)                                    | 2 Blend Foam (Low ILD)                                              |
|                                                | 1                                  |                                                              | Channeling:                                                         |
| *If Y is 10 cm more tha<br>zipper is required. | n B,                               | A-a (Total Foot Length)                                      | towards inguinal region (default)                                   |
|                                                |                                    |                                                              | circumventing inguinal region                                       |
| ctures are needed if the patient has.          | iodules, is over-sized or has some | otner issue. Please send pictures (no patient faces) to info | o.jovipak@essity.com. Dycem® is a registered trademark of Dycem Ltd |
| Comments:                                      |                                    |                                                              |                                                                     |
|                                                |                                    |                                                              |                                                                     |
|                                                |                                    |                                                              |                                                                     |
|                                                |                                    |                                                              |                                                                     |
|                                                |                                    |                                                              |                                                                     |
|                                                |                                    |                                                              |                                                                     |
|                                                |                                    |                                                              |                                                                     |
|                                                |                                    |                                                              |                                                                     |