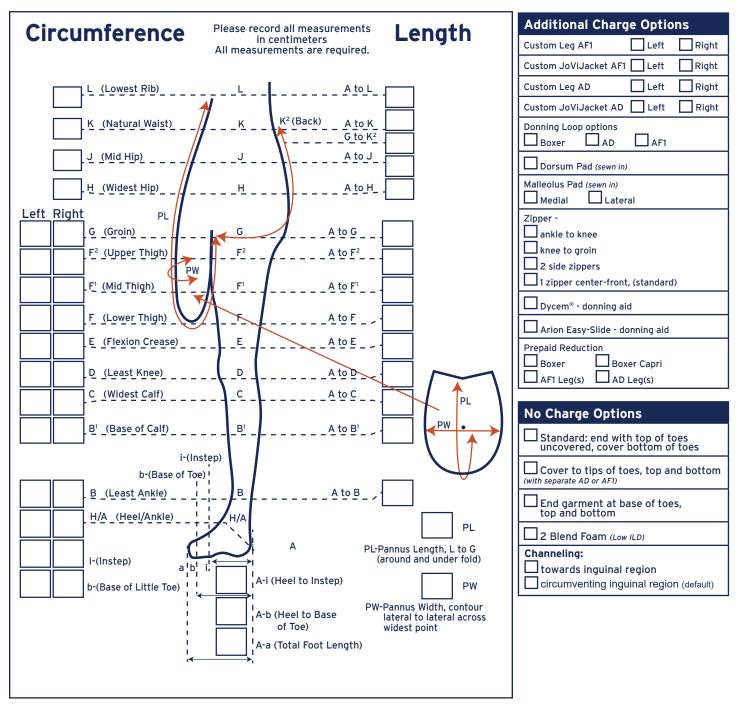

| JOBST   |
|---------|
| JoViPak |

**Boxers with Pannus** 

Custom

Patient Name:

Heiaht\*:

Birthdate: Weiaht\*:

\*Height and weight are required.

• Pictures are needed if the patient has lobules, is over-sized or has some other issue.

Please send pictures (no patient faces) to info.jovipak@essity.com.

• If ordering additional leg garments, please include foot tracings.

Fitter/Therapist Name:

\_\_ Phone: \_\_\_\_\_ Email: \_

Previous Patient? Yes Gender: F