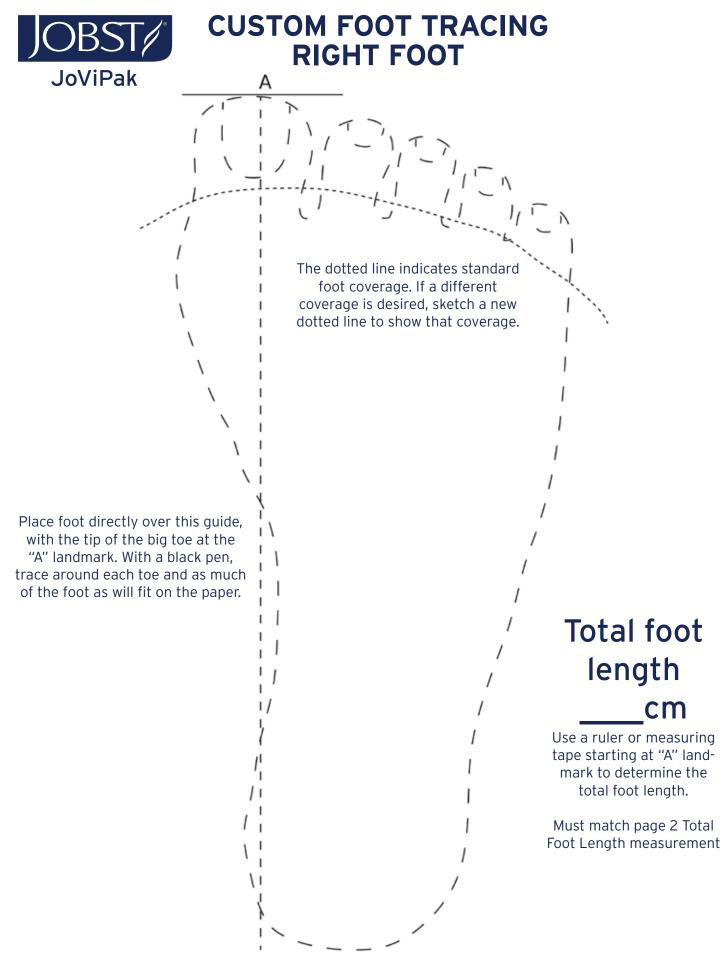

Please send pictures (no patient faces) to info.jovipak@essity.com.

• If ordering additional leg garments, please include foot tracings.

Fitter/Therapist Name:

\_\_ Phone: \_\_\_\_\_ Email: \_

Previous Patient? Yes Gender: F