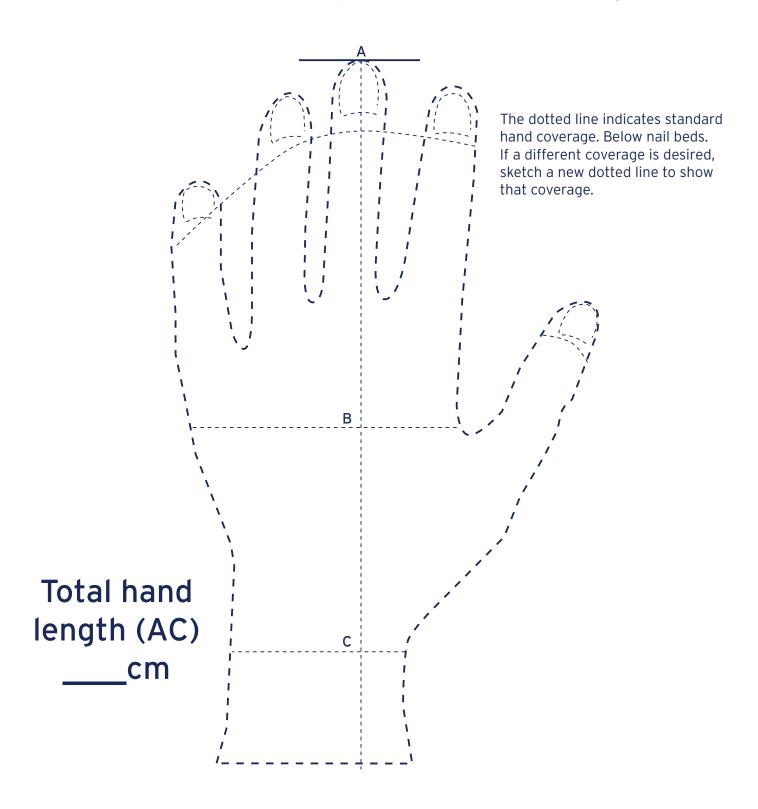

## Custom Hand Tracing Left Hand

Place hand flat, directly over this guide, palm down, with wrist flexion crease over the C landmark. Use a black pen to trace around the hand and each finger.