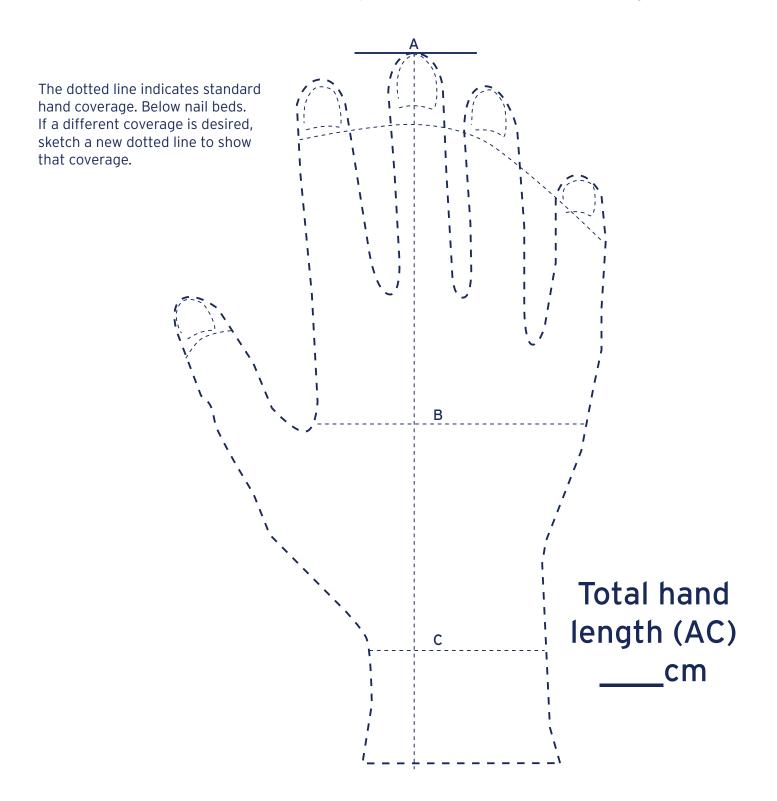

## Custom Hand Tracing Right Hand

Place hand flat, directly over this guide, palm down, with wrist flexion crease over the C landmark. Use a black pen to trace around the hand and each finger.