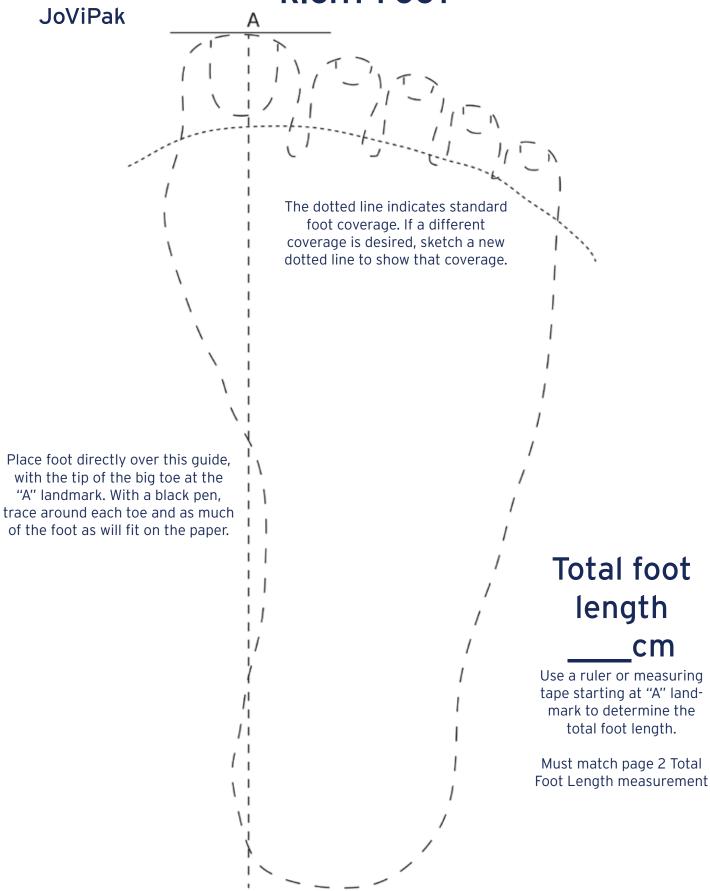

## CUSTOM FOOT TRACING RIGHT FOOT

- Pictures are needed if the patient has lobules, is over-sized or has some other issue. Please send pictures (no patient faces) to info.jovipak@essity.com.
- If ordering additional leg garments, please include foot tracings.