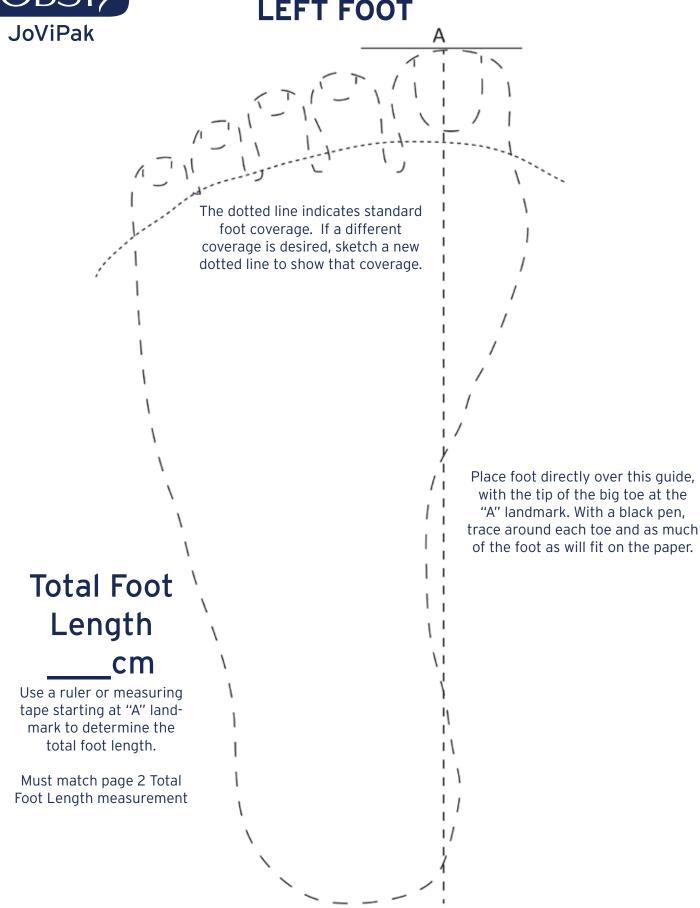

## CUSTOM FOOT TRACING LEFT FOOT

- Pictures are needed if the patient has lobules, is over-sized or has some other issue. Please send pictures (no patient faces) to info.jovipak@essity.com.
- If ordering additional leg garments, please include foot tracings.