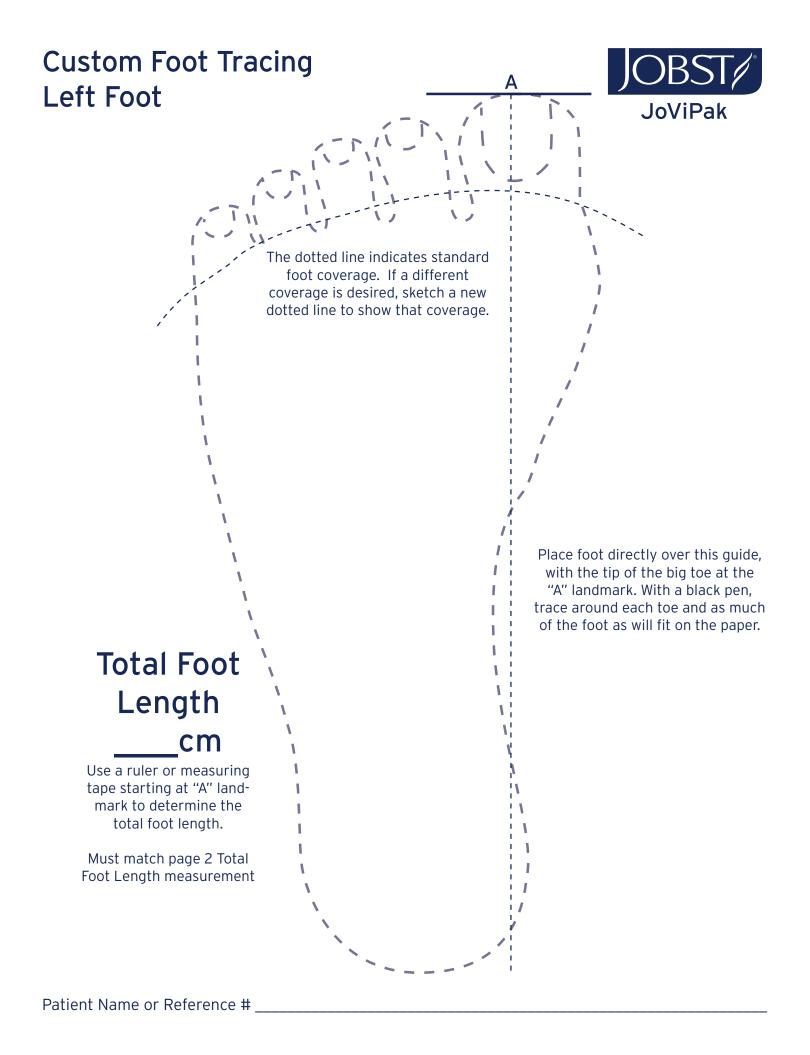

|               | Channeling:  ☐ towards inguinal region ☐ circumventing inguinal region (default)  |
|                                                                                 | i-(Instep) a b ii<br>b-(Base of Little Toe) I                |                                                     | to Instep)                             |               |                                                                                   |
| K1 to G to K2 is measur<br>center front waist throu<br>crotch up to center back | igh the<br>k waist.                                          | A-a Tota                                            | el to Base of Toe)                     |               | faces) to info.jovipak@essity.com.                                                |