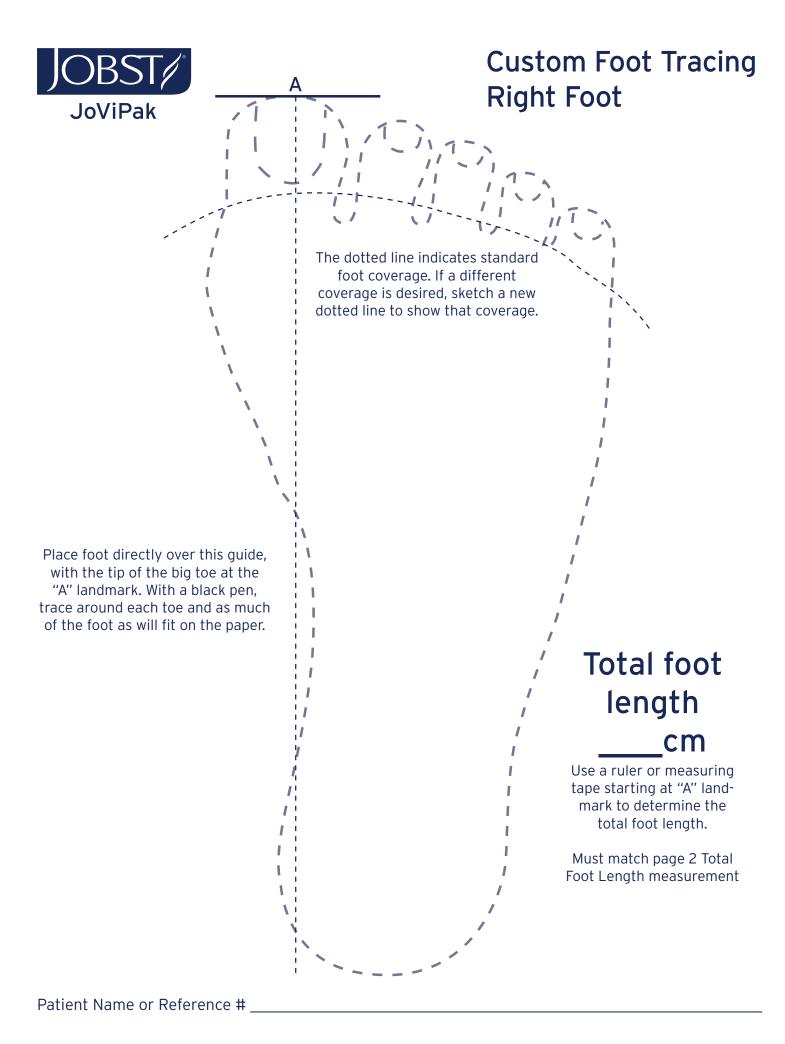

|               | Channeling:  ☐ towards inguinal region ☐ circumventing inguinal region (default)  |
|                                                                                 | i-(Instep) a b ii<br>b-(Base of Little Toe) I                |                                                     | to Instep)                             |               |                                                                                   |
| K1 to G to K2 is measur<br>center front waist throu<br>crotch up to center back | igh the<br>k waist.                                          | A-a Tota                                            | el to Base of Toe)                     |               | faces) to info.jovipak@essity.com.                                                |