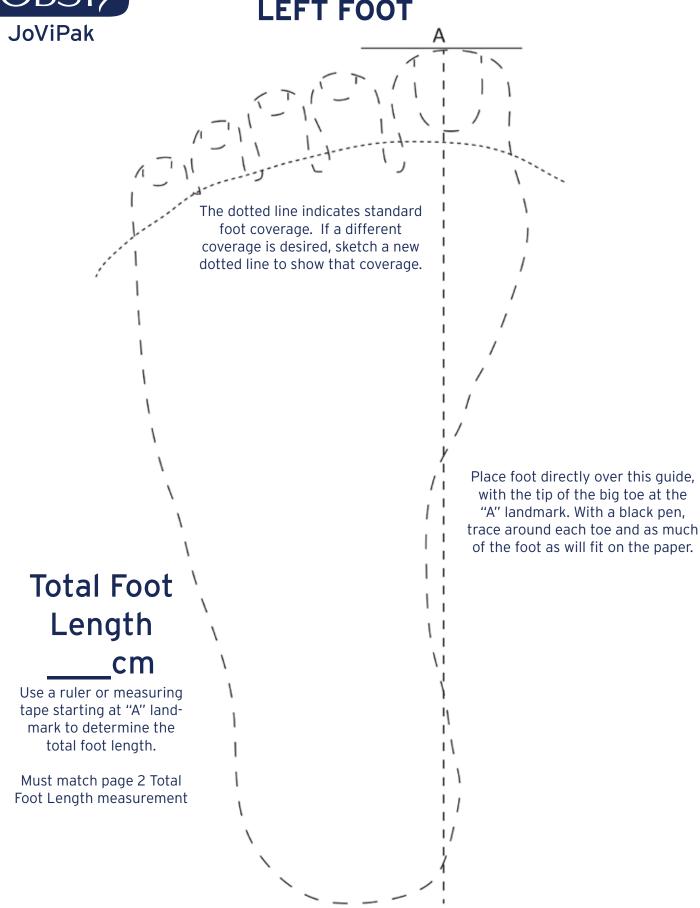

## CUSTOM FOOT TRACING LEFT FOOT

• Pictures are needed if the patient has lobules, is over-sized or has some other issue.

Please send pictures (no patient faces) to info.jovipak@essity.com.
• If ordering additional leg garments, please include foot tracings.