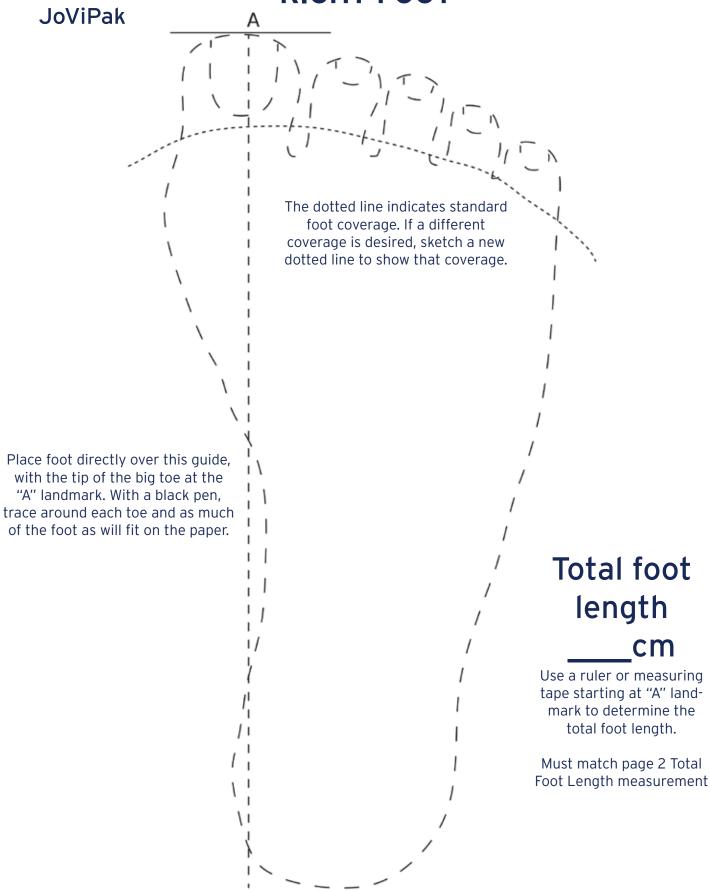

## CUSTOM FOOT TRACING RIGHT FOOT

• Pictures are needed if the patient has lobules, is over-sized or has some other issue.

Please send pictures (no patient faces) to info.jovipak@essity.com.
• If ordering additional leg garments, please include foot tracings.