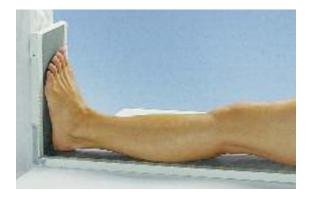

Measure circumference **D** and length **a-D** at the fibular head (two finger widths below the kneecap).

Place the measuring board on a stable surface, place the tape measure, ballpoint pen and size order card in readiness: have the patient place her leg on the measuring board.