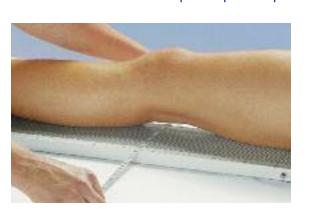

Measure circumference **D** and length **a-D** at the fibular head (two finger widths below the kneecap).

Place the measuring board on a stable surface, place the tape measure, ballpoint pen and size order card in readiness: have the patient place her leg on the measuring board.