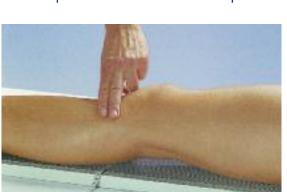

Measure circumference **D** and length **a-D** at the fibular head (two finger widths below the kneecap).

Place the measuring board on a stable surface, place the tape measure, ballpoint pen and size order card in readiness: have the patient place her leg on the measuring board.

Measure circumference **B1** and length **a-B1** at the Achilles tendon / calf transition.

Circumference **E** is the knee circumference; measure at the middle of the patella, with the leg slightly angled.