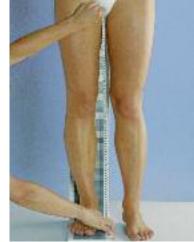

Measure circumference **G** at the greatest thigh circumference. Measure length **a-G** posteriorly from gluteal fold straight down to the floor.

Take the crotch, or K, measurement.

Measure length **a-T** on the outside as far as the waist, reading off directly from the measuring board. The customer determines the waist height herself with her hand.