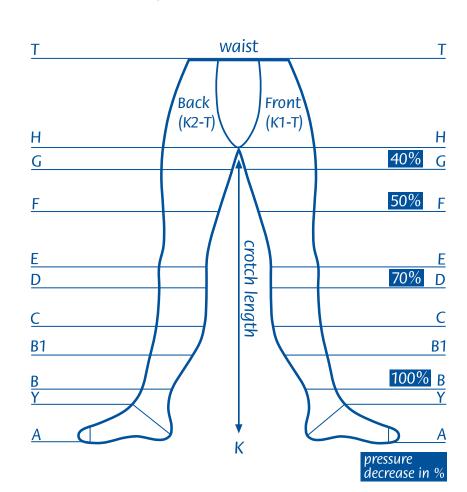

Measure circumference **G** at the greatest thigh circumference. Measure length **a-G** posteriorly from gluteal fold straight down to the floor.

Take the crotch, or K, measurement.

Measure length **a-T** on the outside as far as the waist, reading off directly from the measuring board. The customer determines the waist height herself with her hand.

Measure the length of the panty at the back (**K2-T**) over the buttocks as far as the gluteal fold.

Measure the length of the panty at the front (**K1-T**) from the waist to the crotch.

Measure circumference H at the level of the greatest circumference around the

Measure circumference **T** at the waist.