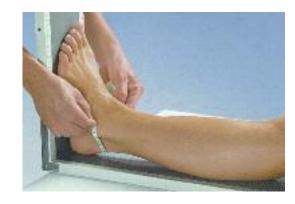

## Note:

This guide will service measurements for Elvarex®, Elvarex® Soft, **Custom Seamless Soft** and Bellavar® lower extremity garments.

Take circumferential measurement Y around the instep and heel at maximal dorsiflexion.