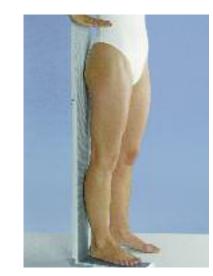

Measure circumference **G** at the greatest thigh circumference. Measure length **a-G** posteriorly from gluteal fold straight down to the floor.

Take the crotch, or K, measurement.

Measure length **a-T** on the outside as far as the waist, reading off directly from the measuring board. The customer determines the waist height herself with her hand.

Measure the length of the panty at the back (**K2-T**) over the buttocks as far as the gluteal fold.

Measure the length of the panty at the front (**K1-T**) from the waist to the crotch.

Measure circumference H at the level of the greatest circumference around the