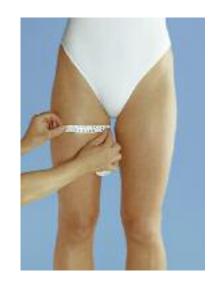

Measure circumference **G** at the greatest thigh circumference. Measure length **a-G** posteriorly from gluteal fold straight down to the floor.

Take the crotch, or K, measurement.

Measure length **a-T** on the outside as far as the waist, reading off directly from the measuring board. The customer determines the waist height herself with her hand.

Measure the length of the panty at the back (**K2-T**) over the buttocks as far as the gluteal fold.

Measure the length of the panty at the front (**K1-T**) from the waist to the crotch.

Measure circumference H at the level of the greatest circumference around the