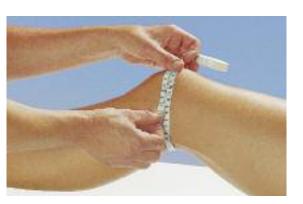

Measure circumference **B1** and length **a-B1** at the Achilles tendon / calf transition.

Circumference **E** is the knee circumference; measure at the middle of the patella, with the leg slightly angled.

Take circumferential measurement **A** at the metatarsophalangeal joint.

Measure circumference **C** and length **a-C** at the greatest calf circumference.

Measure circumference **F** and length **a-F** at the middle of the thigh.