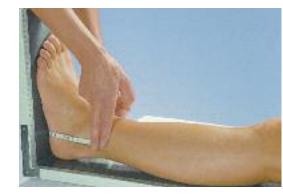

Measure circumference **B** and length **a-B** above the ankle at the narrowest point of the calf.

Measure length **a-E** to the middle of the kneecap with the leg extended.

Foot length without tip: from the metatarsophalangeal joint to the end of the heel. **Foot length with tip:** from the tips of the toes to the end of the heel.