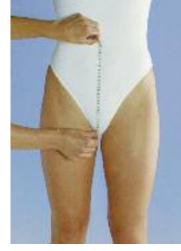

Measure the length of the panty at the back (**K2-T**) over the buttocks as far as the gluteal fold.

Measure the length of the panty at the front (**K1-T**) from the waist to the crotch.

Measure circumference H at the level of the greatest circumference around the