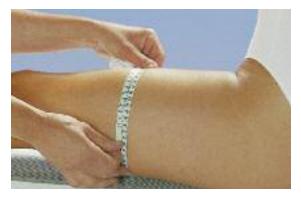

Take circumferential measurement **A** at the metatarsophalangeal joint.

Measure circumference **C** and length **a-C** at the greatest calf circumference.

Measure circumference **F** and length **a-F** at the middle of the thigh.

Measure circumference **G** at the greatest thigh circumference. Measure length **a-G** posteriorly from gluteal fold straight down to the floor.

Take the crotch, or K, measurement.

Measure length **a-T** on the outside as far as the waist, reading off directly from the measuring board. The customer determines the waist height herself with her hand.