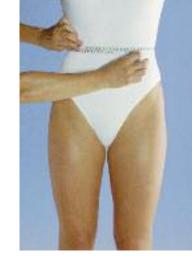

Measure circumference **C** and length **a-C** at the greatest calf circumference.



Measure circumference **F** and length **a-F** at the middle of the thigh.



Measure circumference **G** at the greatest thigh circumference. Measure length **a-G** posteriorly from gluteal fold straight down to the floor.





Take the crotch, or K, measurement.



Measure length **a-T** on the outside as far as the waist, reading off directly from the measuring board. The customer determines the waist height herself with her hand.



Measure the length of the panty at the back (**K2-T**) over the buttocks as far as the gluteal fold.



Measure the length of the panty at the front (**K1-T**) from the waist to the crotch.



Measure circumference H at the level of the greatest circumference around the



Measure circumference **T** at the waist.



## **PROFILE STOCKINGS**



Measurement point **P1**: measure from the medial malleolus over the Achilles tendon to the lateral malleolus.

60863 RN © 2011 BSN medical Inc. REV 08/11



Measurement point **P2**: measure from the medial malleolus over the sole of the foot to the lateral malleolus.



physician recommended