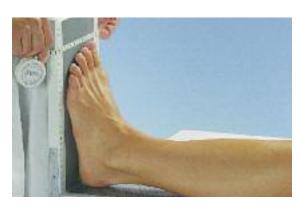

## Note:

This guide will service measurements for Elvarex®, Elvarex® Soft, **Custom Seamless Soft** and Bellavar® lower extremity garments.

Take circumferential measurement Y around the instep and heel at maximal dorsiflexion.

Measure circumference **B** and length **a-B** above the ankle at the narrowest point of the calf.

Measure length **a-E** to the middle of the kneecap with the leg extended.

Foot length without tip: from the metatarsophalangeal joint to the end of the heel. **Foot length with tip:** from the tips of the toes to the end of the heel.