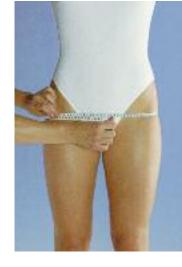

Measure circumference **G** at the greatest thigh circumference. Measure length **a-G** posteriorly from gluteal fold straight down to the floor.

Take the crotch, or K, measurement.

Measure length **a-T** on the outside as far as the waist, reading off directly from the measuring board. The customer determines the waist height herself with her hand.