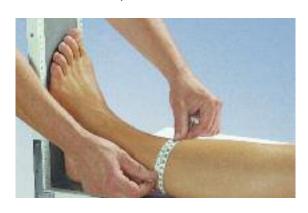

Measure circumference **B** and length **a-B** above the ankle at the narrowest point of the calf.

Measure length **a-E** to the middle of the kneecap with the leg extended.

Foot length without tip: from the metatarsophalangeal joint to the end of the heel. **Foot length with tip:** from the tips of the toes to the end of the heel.

Measure circumference **B1** and length **a-B1** at the Achilles tendon / calf transition.

Circumference **E** is the knee circumference; measure at the middle of the patella, with the leg slightly angled.