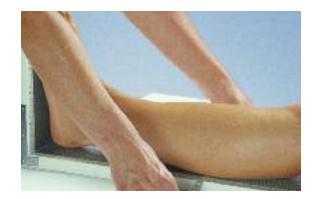

Measure circumference **D** and length **a-D** at the fibular head (two finger widths below the kneecap).

Place the measuring board on a stable surface, place the tape measure, ballpoint pen and size order card in readiness: have the patient place her leg on the measuring board.

Measure circumference **B** and length **a-B** above the ankle at the narrowest point of the calf.

Measure length **a-E** to the middle of the kneecap with the leg extended.

Foot length without tip: from the metatarsophalangeal joint to the end of the heel. **Foot length with tip:** from the tips of the toes to the end of the heel.