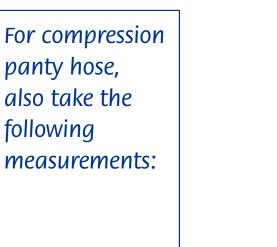

Measure circumference **G** at the greatest thigh circumference. Measure length **a-G** posteriorly from gluteal fold straight down to the floor.

Take the crotch, or K, measurement.

Measure length **a-T** on the outside as far as the waist, reading off directly from the measuring board. The customer determines the waist height herself with her hand.