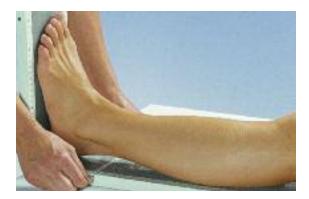

Measure circumference **B** and length **a-B** above the ankle at the narrowest point of the calf.

Measure length **a-E** to the middle of the kneecap with the leg extended.

Foot length without tip: from the metatarsophalangeal joint to the end of the heel. **Foot length with tip:** from the tips of the toes to the end of the heel.