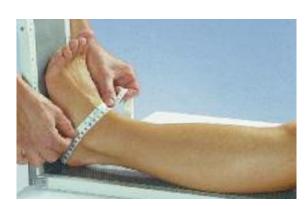

## Note:

This guide will service measurements for Elvarex®, Elvarex® Soft, **Custom Seamless Soft** and Bellavar® lower extremity garments.

Take circumferential measurement Y around the instep and heel at maximal dorsiflexion.

Take circumferential measurement **A** at the metatarsophalangeal joint.

Measure circumference **C** and length **a-C** at the greatest calf circumference.

Measure circumference **F** and length **a-F** at the middle of the thigh.